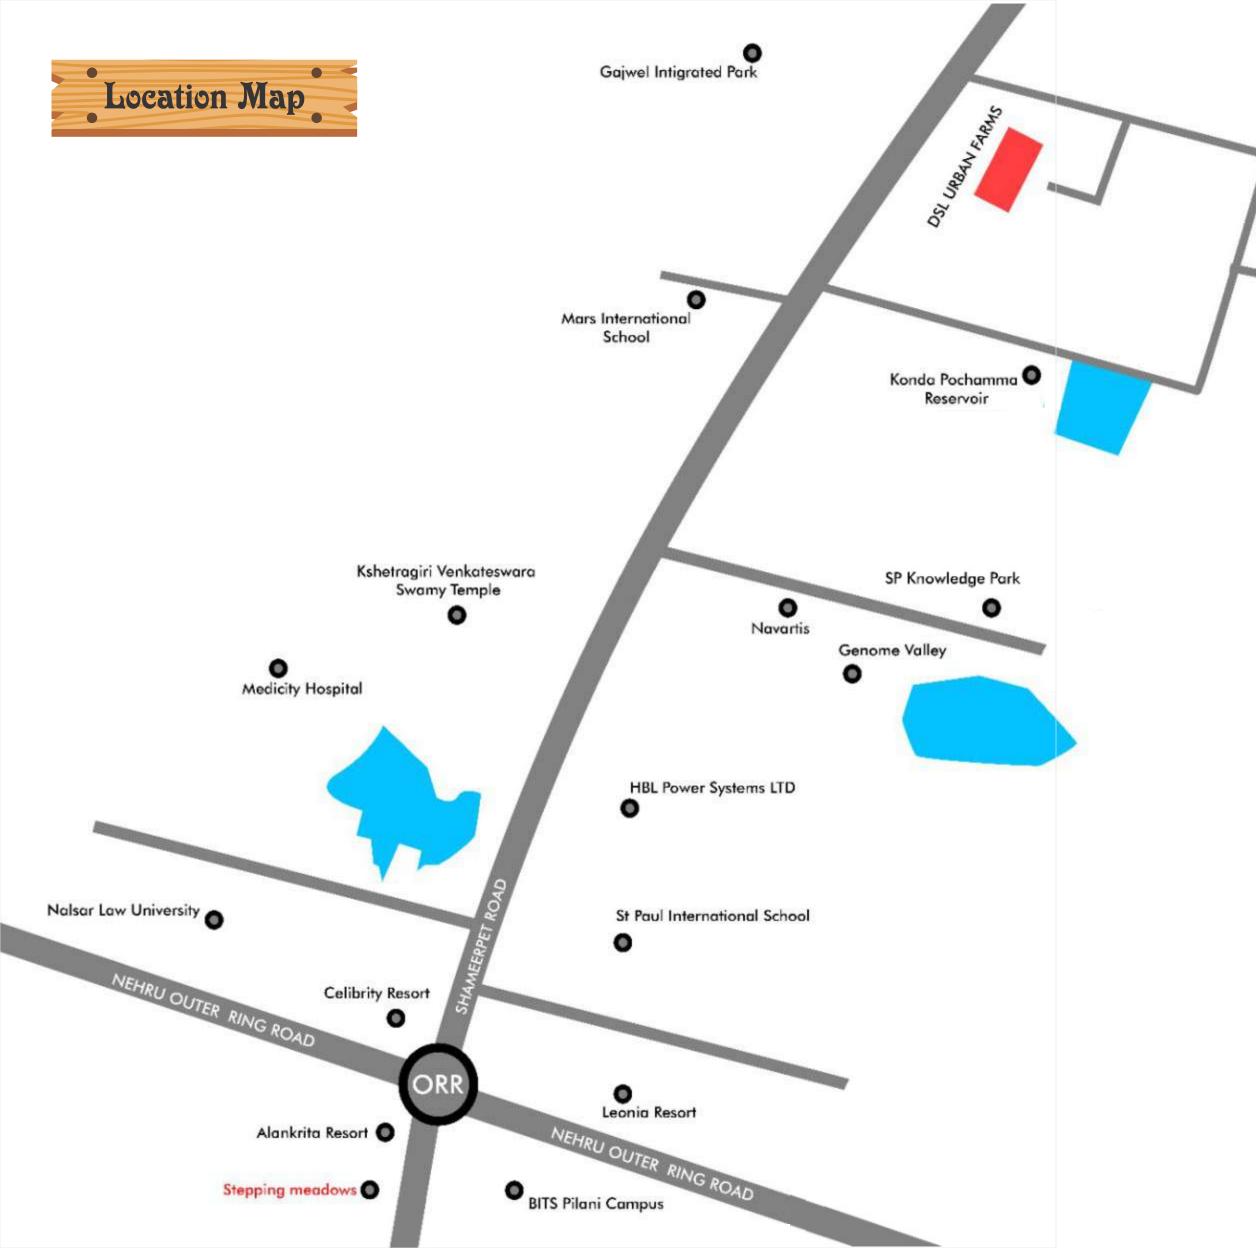

Genome Valley

St Paul International School

Outer Ring Road

### Life of Comfort and Convenience

•

Embrace a peaceful and serene life away from the hustle and bustle of the city. DSL Essencia, at Pamulaparthi, is in close proximity to the Outer Ring Road, which makes it easily accessible from all parts of the city. What's more, it gives a country feel within the city.