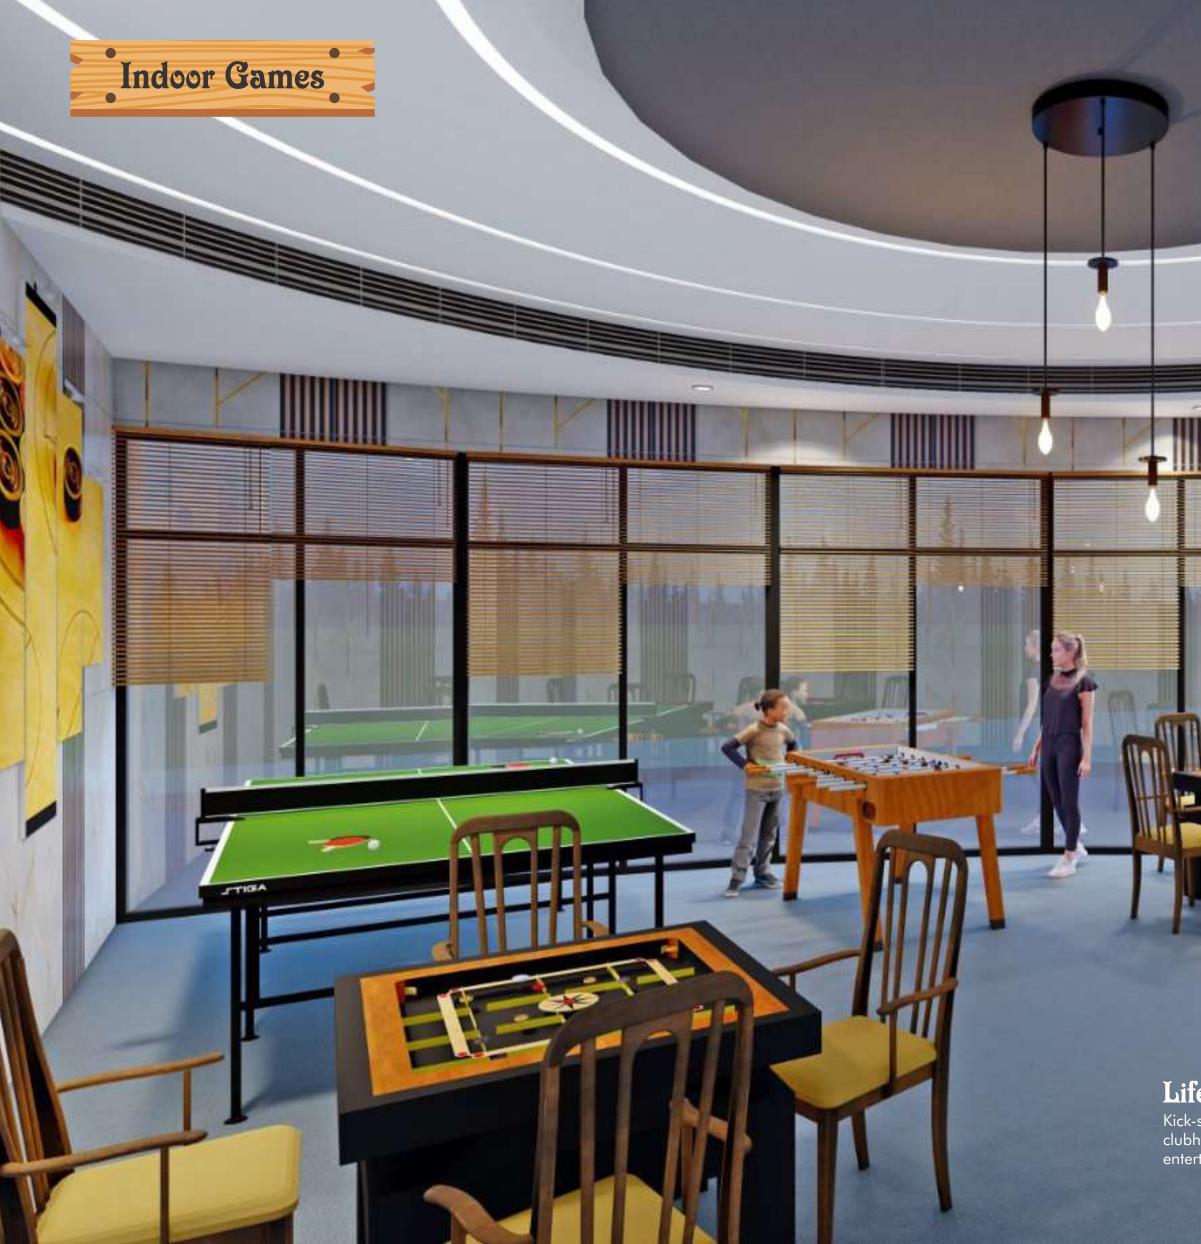

#### Life with Ultimate Entertainment

Kick-start your indoor entertainment with a range of board games at the clubhouse. The games room is thoughtfully designed to engage and entertain gamers who enjoy playing both active and passive indoor games.