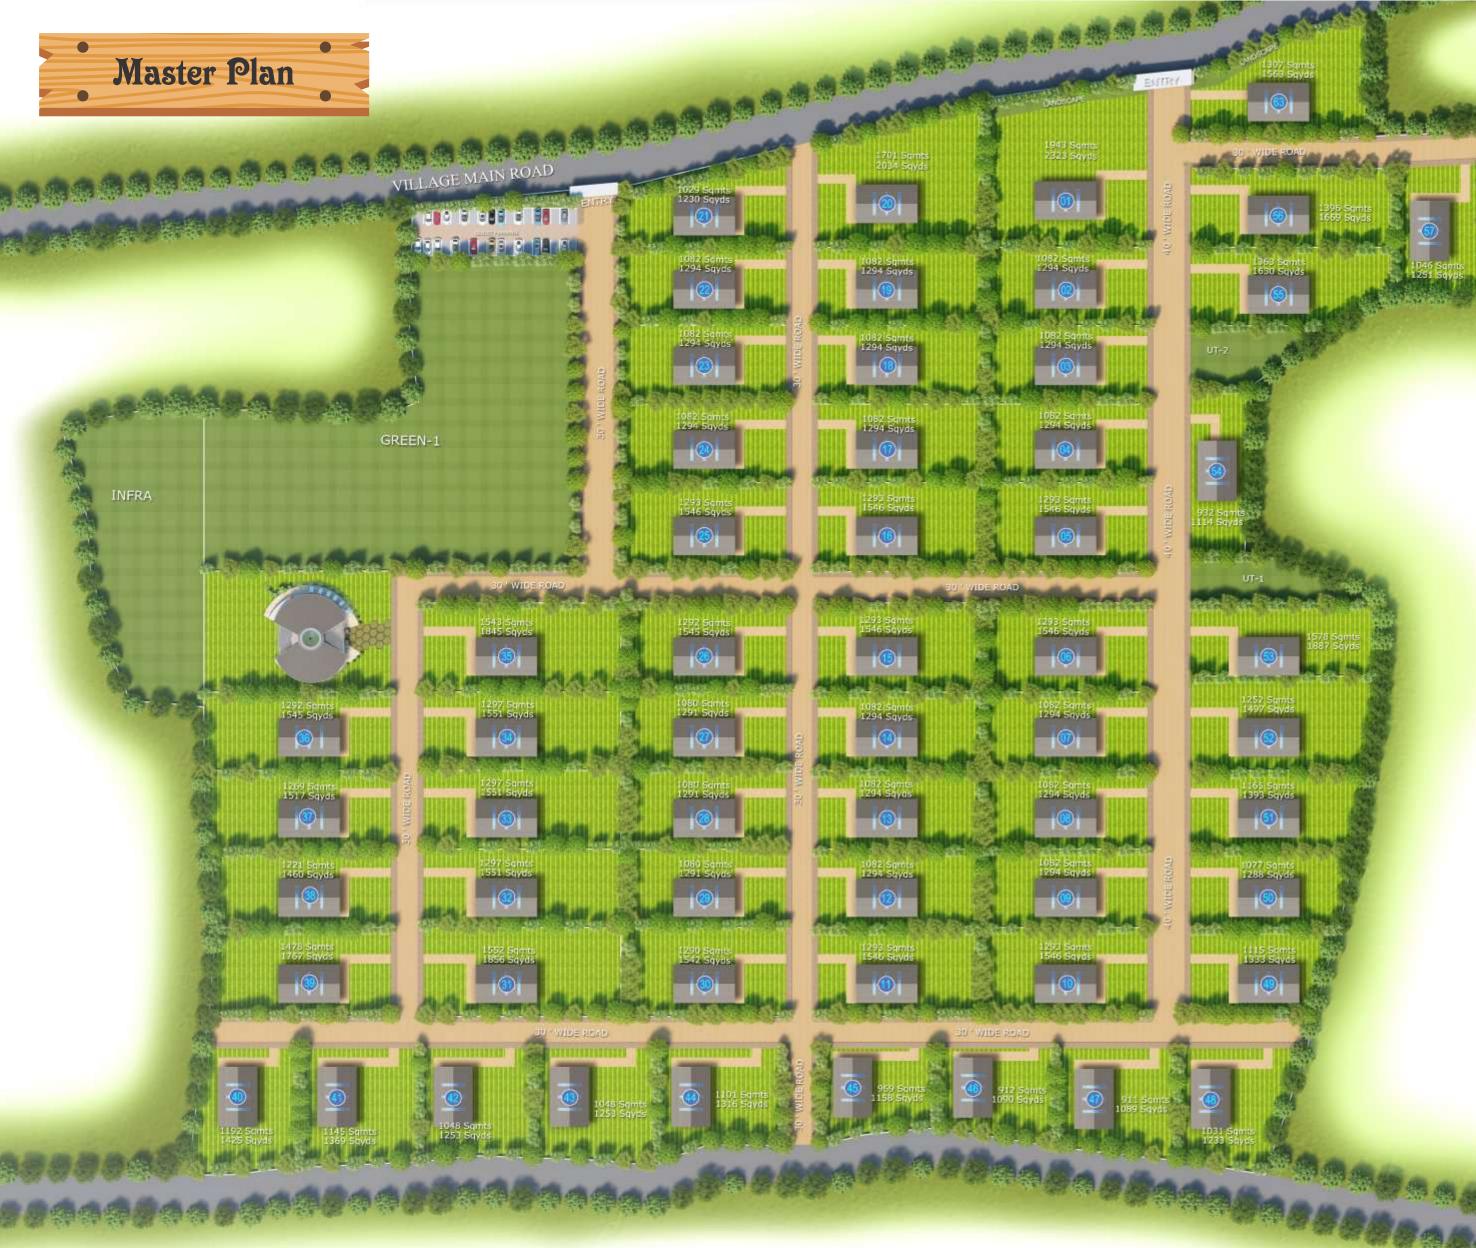

## Life's finer things, designed to suit your style.

20

States and

• Plot Size Range : 931-1856 Sq.Yds.

• No. of Plots : 63

OVERVIEW

- Green Zone
- 30 Feet Wide Internal Roads
- 0.5 Acres of Clubhouse