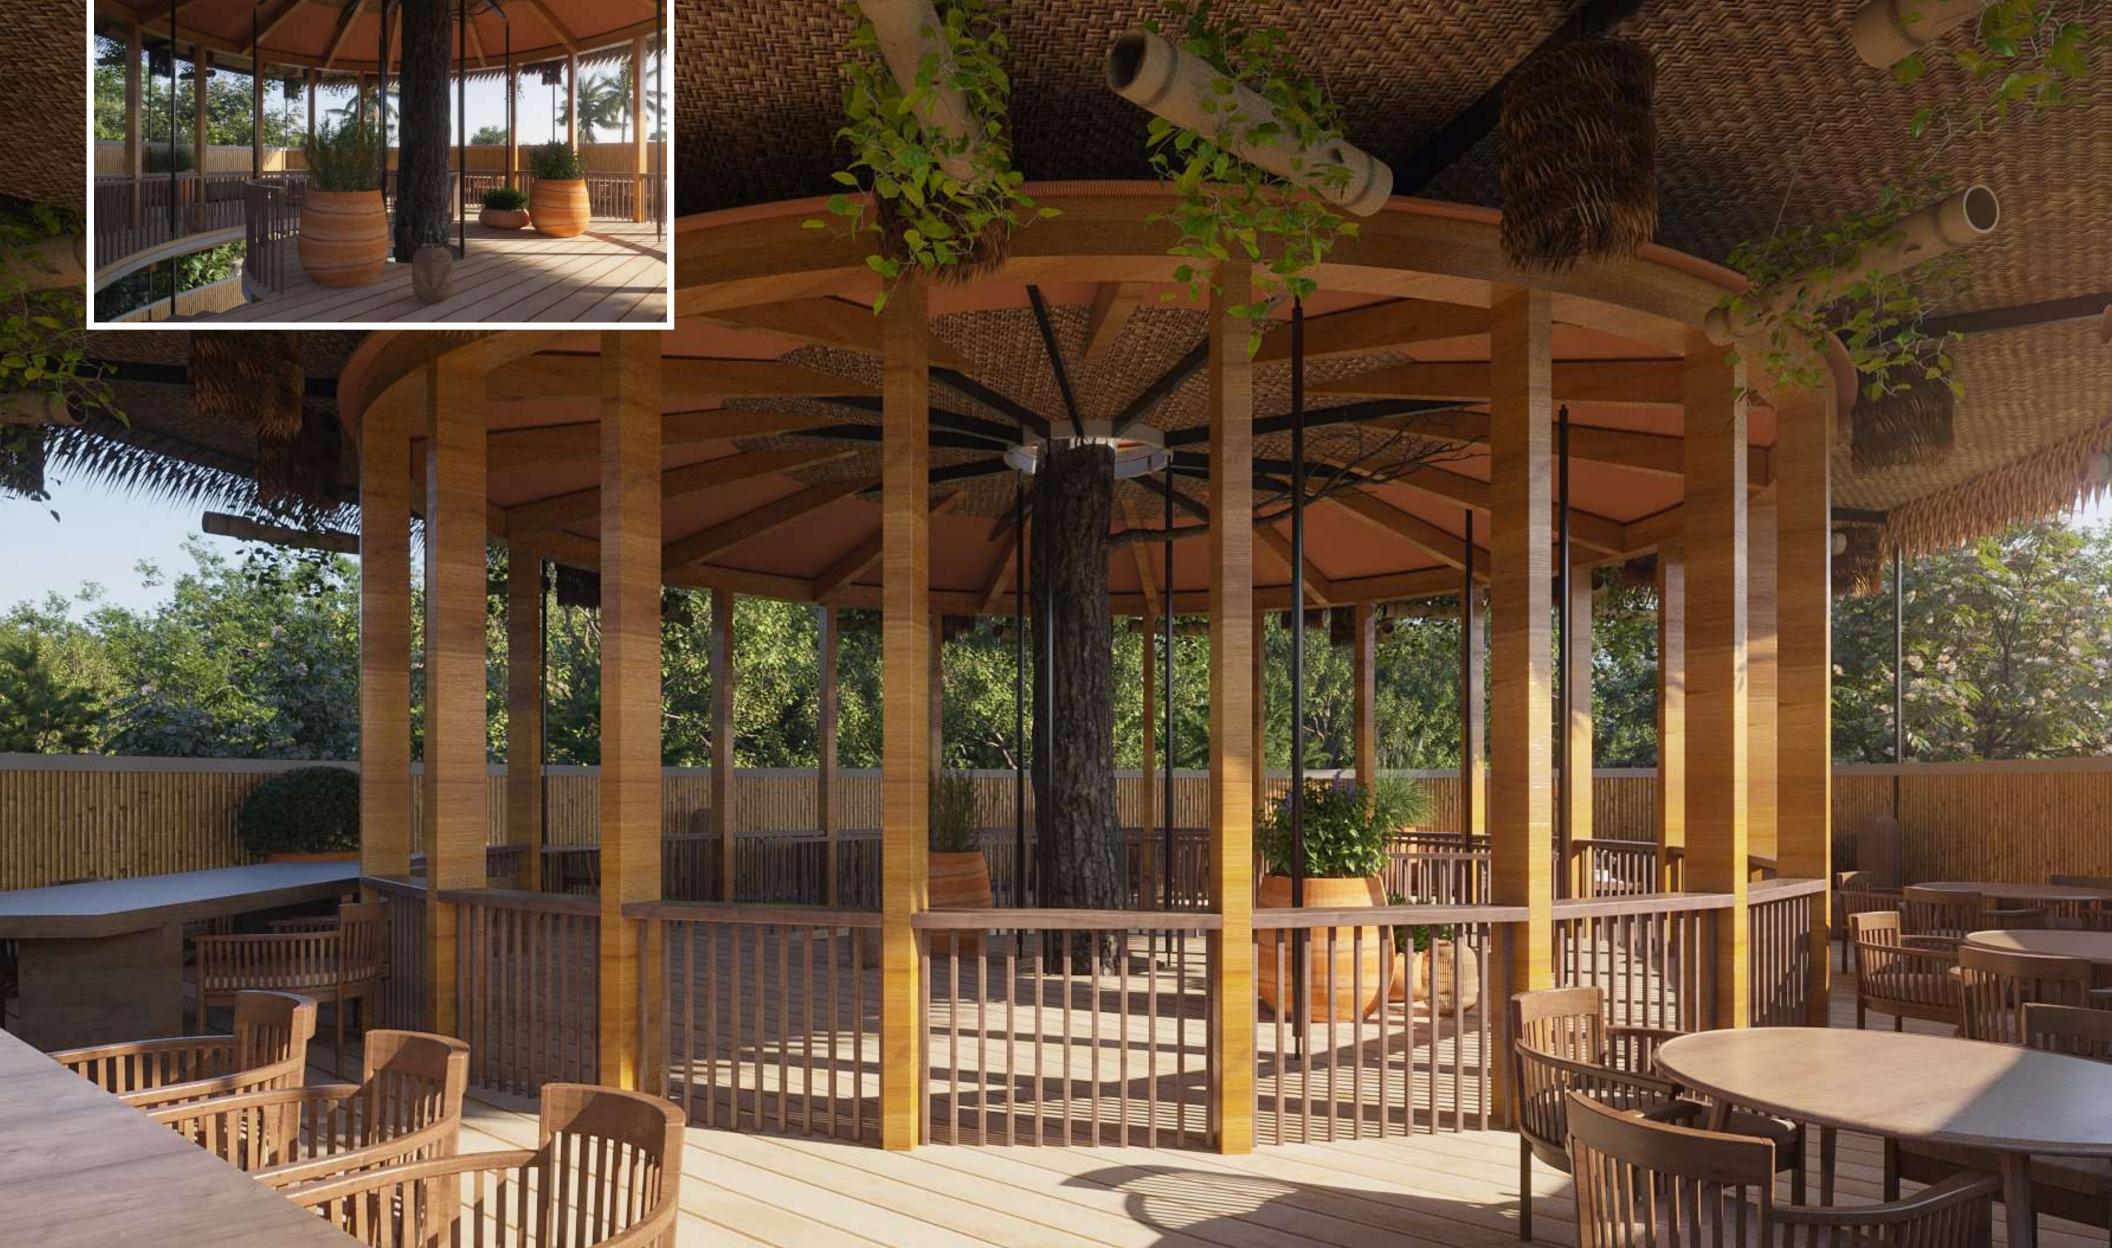

#### Life with All the Ingredients of Happiness

•

IIIP

Dining Area

Gather with friends, family and fellow community members and enjoy moments of celebration and togetherness over food. Creating an ambiance of opulence and sophistication, the dining area is perfect for a ritual of family or community.

#### Life with a Variety of Flavours

Cafeteria

1 NT.

₩-

Embark on a culinary adventure that's sophisticated and unique in the comfort of your home. The cafeteria in the community is a place to savor not just the food but also the boundless love and memories that accompany it.